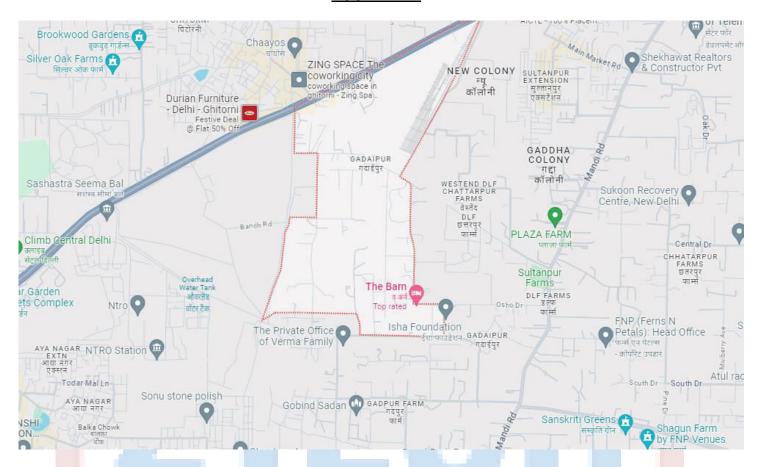

#### **ROUTE MAP**

PLOT 140, KHASRA NO. 249, MANGLA PURI, GADAIPUR, NEW DELHI-110030